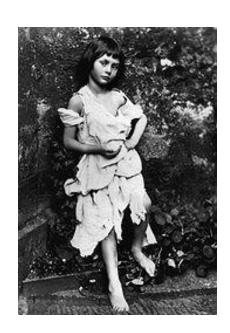

Lewis Carroll, an English writer and a mathematician. He was born in Darsbury, England in 1832. His real name was Charles Dodgson.

Charles had no family. He often visited his friend Henry Liddell, who had a large family. There were three little girls in the Liddell family. He liked the oldest, Alice and he told the fairy-tales to her and her sisters.