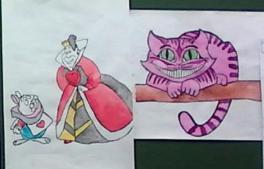

#### THE RED QUEEN AND THE WHITE RABBIT

nervous and always in a hurry, confident enough about himself to contradict the King of Hearts bad and hot tempered, loud, evil, violent, spoiled, impulsive

By Lera Shudegova