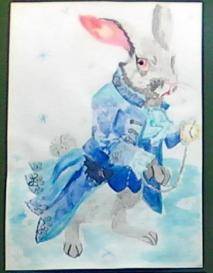

Bad and flot one with the Writte Rabbit is Bad and flot one with the Writte Rabbit is Bad and flot one with the Writte Rabbit is Bad and flot one with the Writte Rabbit is Bad and flot one with the Writte Rabbit is Bad and flot one with the Writte Rabbit is Bad and flot one with the Writte Rabbit is Bad and flot one with the Writte Rabbit is Bad and flot one with the Writte Rabbit is Bad and flot one with the Writte Rabbit is Bad and flot one with the Writte Rabbit is Bad and flot one with the Writte Rabbit is Bad and flot one with flot one with the Writte Rabbit is Bad and flot on the Writte Rabbit is Bad and flot one with flot one with flot one with the Writte Rabbit is Bad and flot one with fl | ustful and ciable girl. |











### OUR PAINTINGS

# Alice's Adventures in Wonderland

















#### OUR PAINTINGS





very kind, trustful, sociable



## THE WHITE RABBIT



By Olga Vaganova





By Olga Vaganova

### CHESHIRE CAT



mysterious, happy, sneaky, peculiar, a little bit mad ...

By Lera Shudegova

#### ALICE AND CHESHIRE CAT







#### THE RED QUEEN AND THE WHITE RABBIT

nervous and always in a hurry, confident enough about himself to contradict the King of Hearts bad and hot tempered, loud, evil, violent, spoiled, impulsive

By Lera Shudegova

### THE MAD HATTER



ALICE IN WONDERLAND







There are many monuments to Alice and other heroes of the book in different countries.