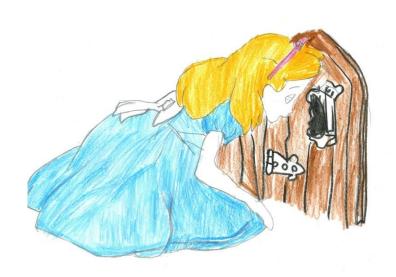

nd flot one with the Writte Rabbit is Bad and flot one with the Writte Rabbit is Bad and flot one with the Writte Rabbit is Bad and flot one with the Writte Rabbit is Bad and flot one with the Writte Rabbit is Bad and flot one with the Writte Rabbit is Bad and flot one with flot one with the Writte Rabbit is Bad and flot on the Writte Rabbit is Bad and flot one with flot one with flot one with the Writte Rabbit is Bad and flot one with fl | ustful and ciable girl. |











### OUR PAINTINGS

# Alice's Adventures in Wonderland

















#### OUR PAINTINGS





very kind, trustful, sociable



## THE WHITE RABBIT



By Olga Vaganova





By Olga Vaganova

### CHESHIRE CAT



mysterious, happy, sneaky, peculiar, a little bit mad ...

By Lera Shudegova

#### ALICE AND CHESHIRE CAT







#### THE RED QUEEN AND THE WHITE RABBIT

nervous and always in a hurry, confident enough about himself to contradict the King of Hearts bad and hot tempered, loud, evil, violent, spoiled, impulsive

By Lera Shudegova

### THE MAD HATTER



ALICE IN WONDERLAND







There are many monuments to Alice and other heroes of the book in different countries.