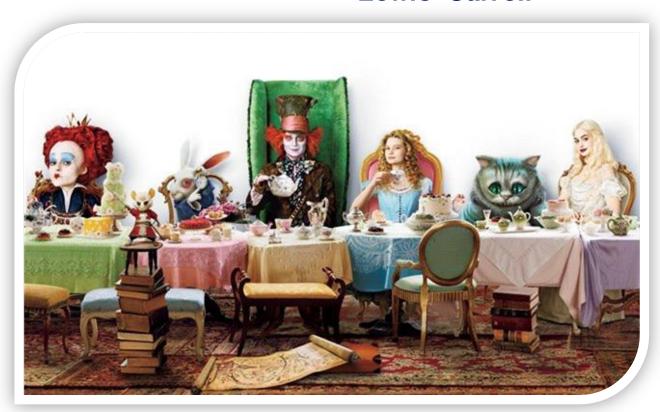

#### Characters

Alice

The White Rabbit

Bill the Lizard

The Caterpillar

The Duchess

The Cheshire Cat

The Hatter

The March Hare

The Dormouse

The Queen of Hearts

The Knave of Hearts

The King of Hearts

The Gryphon

The Mock Turtle

Walrus

Oysters