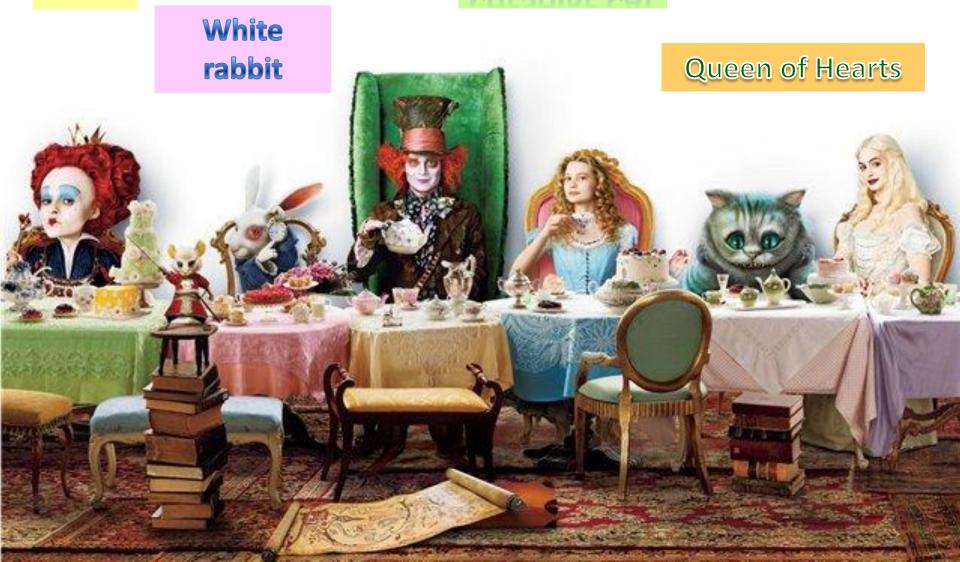

# CHARACTERS OF THE BOOK

#### Characters

Alice

The White Rabbit

Bill the Lizard

The Caterpillar

The Duchess

The Cheshire Cat

The Hatter

The March Hare

The Dormouse

The Queen of Hearts

The Knave of Hearts

The King of Hearts

The Gryphon

The Mock Turtle

Walrus