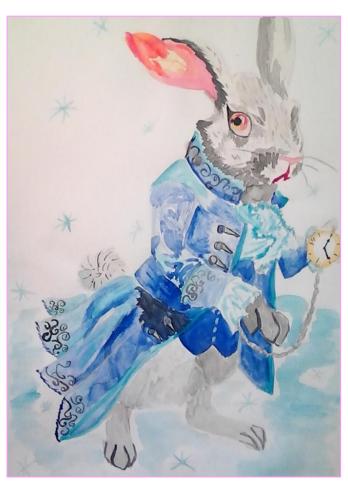

flot one with the Writte Rabbit is Bad and flot one with the Writte Rabbit is Bad and flot one with the Writte Rabbit is Bad and flot one with the Writte Rabbit is Bad and flot one with the Writte Rabbit is Bad and flot one with the Writte Rabbit is Bad and flot one with the Writte Rabbit is Bad and flot one with the Writte Rabbit is Bad and flot one with the Writte Rabbit is Bad and flot one with the Writte Rabbit is Bad and flot one with flot one with the Writte Rabbit is Bad and flot on the Writte Rabbit is Bad and flot one with flot one with flot one with the Writte Rabbit is Bad and flot one with fl | ustful and ciable girl. |











### OUR PAINTINGS

# Alice's Adventures in Wonderland

















#### OUR PAINTINGS





very kind, trustful, sociable



## THE WHITE RABBIT



By Olga Vaganova





By Olga Vaganova

### CHESHIRE CAT



mysterious, happy, sneaky, peculiar, a little bit mad ...

By Lera Shudegova

#### ALICE AND CHESHIRE CAT







#### THE RED QUEEN AND THE WHITE RABBIT

nervous and always in a hurry, confident enough about himself to contradict the King of Hearts bad and hot tempered, loud, evil, violent, spoiled, impulsive

By Lera Shudegova

### THE MAD HATTER



ALICE IN WONDERLAND







There are many monuments to Alice and other heroes of the book in different countries.