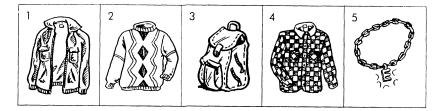

|  |
|----|--|
| 15 |  |
| 14 |  |

### Parts of a shoe

| 17 |   |  |
|----|---|--|
| 18 |   |  |
|    | ~ |  |

- 5a Write a list of the ten items that are most important to you.
  - 5b What do you think your best friend's top ten items are? Write a list.

|--|

Imagine you have lost these items. You are describing them to the lost-property officer. Write the descriptions.

| 1 | It's a black leather jacket with two front pockets and a zip. |
|---|---------------------------------------------------------------|
|   |                                                               |
|   |                                                               |
|   |                                                               |
|   |                                                               |



7 These are the top ten lost items in the UK. But what order should they be in? Write down your guesses.

(1 = the thing that is most often lost)



| The top ten los | st items |
|-----------------|----------|
|-----------------|----------|

| 1 | <br>6  |
|---|--------|
| 2 | <br>7  |
| 3 | <br>8  |
| 4 | <br>9  |
| 5 | <br>10 |

8a Read the list of the top ten lost items. How many did you guess correctly?

Answer: ......

- 6 school bags 9,000



2 mobile phones 13,000



7 other bags 8,900



3 umbrellas 11,000

! I clothes

19,000



8 keys 8,900



4 purses 11,000



**9** glasses 7,000



**5** credit cards 10,500



10 cheque books

4,800



Source: Daily Telegraph T2

8b Tick the items you have lost in the past year. Is there anything else you've lost?



9 Write ten words and f