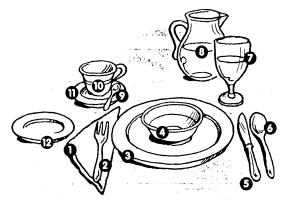

# Label the table items.

| 1 | napkin |
|---|--------|
| 2 |        |
| 3 |        |
| 4 |        |
| 5 |        |
| 6 |        |
| 7 |        |
| Ω |        |