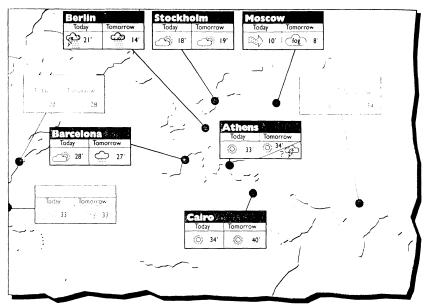

1 Physical description

| Translate the words and phrases. |            |   |
|----------------------------------|------------|---|
| The body                         |            |   |
| head                             | neck       |   |
| shoulder                         | chest      |   |
| arm                              | back       |   |
| elbow                            | stomach    |   |
| hand                             | waist      |   |
| leg                              | hips       |   |
| thigh                            | bottom     |   |
| knee                             | foot (feet | ) |
|                                  |            |   |