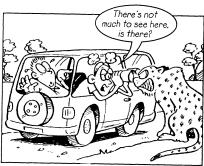

|
| I think you need to               | eat meat to keep healthy.               |           |               |                                         |





See page 87 for the British / American word list.



1a Find the names of twenty animals in the wordsearch.

| - | _ | _ | _ | _ | _ |   |   |   |   |
|---|---|---|---|---|---|---|---|---|---|
| 0 | 0 | L | Р | Н | I | 2 | L | 5 | F |
| U | L | В | М | Ε | F | 0 | I | Н | L |
| C | K | E | 0 | D | L | Р | 0 | Ε | У |
| K | Р | Е | Ν | G | U | Ι | Ν | Е | G |
| R | Α | Т | K | Е | В | G | 0 | Р | 0 |
| W | С | 7 | Е | Н | 5 | Α | F | Н | 0 |
| Н | R | V | У | 0 | Н | 2 | R | 0 | S |
| Α | L | L | Ι | G | Α | Т | 0 | R | Ε |
| L | Τ | 0 | Α | D | R | У | G | 5 | L |
| Ε | Z | D | 0 | 2 | Κ | Ε | У | Ε | В |





1b Label the pictures using the animals from the wordsearch.













7 ...... 9 ......



11 ..... 12 .....









16 ...... 17 ...... 18 ......



19 ..... 20 .....

**2a** Put the animals in exercise 1 into the following groups. Add two animals to each group if you can.

| mammals