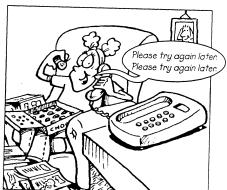

| 8 HIT HOU RUP             | b)                                  |







- C Can you understand these text messages? Write them out in full.
- 9 RUOK?
- 10 FanC goin clubN 2nite?
- 11 I c%d mEt U @ 7. CUL8R.

- D What comes next in these automated service messages?
- 12 'The person you are calling .....
- 13 'Your call is in a queue and ......
- 14 'Please hold while we .....

# ANALYSIS

#### Sections A and B

9 – 13 'Yes' answers:

You're a very good communicator, and you like technology.

6 – 8 'Yes' answers:

You're quite a good communicator, and you're OK with technology.

1 - 5 'Yes' answers:

Either you're so popular that you don't need to get in touch with people (they get in touch with you); or you prefer communicating with people face-to-face.

#### Section C Answers

Are you OK?

(Do you) fancy going clubbing tonight? I could meet you at seven. S