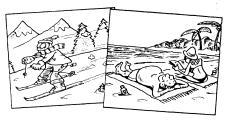

visit?
- 5 a book which gives you useful words and phrases to use on holiday?

## Money

What do you call ...

- 6 the money you pay before arriving at a hotel or campsite, to book your room or place?
- 7 the extra money you give to a waiter or a taxi driver?
- 8 the piece of paper which tells you how much you have to pay?
- 9 cheques which can be used in any country?

#### Places to stay

What do you call ...

- 10 accommodation with all meals?
- II a place which is not expensive and where mostly young people stay?
- 12 a small old house in the country?
- 13 a wooden house in or near a ski resort?
- 14 a house or small hotel where the only meal provided is breakfast?
- 15 a place where you can park a caravan?

#### Holidays and you

16 Which of these holidays would you choose, and why?



- 17 Where do you usually go on holiday?
- 18 What do you normally do on holiday?

#### Answers

Check your answers on page F.

| 1 | 0 |
|---|---|
|   |   |

4a You are going to England for a holiday with your friends. You find a youth hostel on the Internet and you phone to make a reservation. First complete the notes.

| Number in your group: | Types of room: | Check-in<br>date:  | Questions: |
|-----------------------|----------------|--------------------|------------|
| Number of rooms:      |                | Check-out<br>date: |            |
|                       |                |                    |            |

| 4b | Now write your part of the telephone conversation.                                   |
|----|-----------------------------------------------------------------