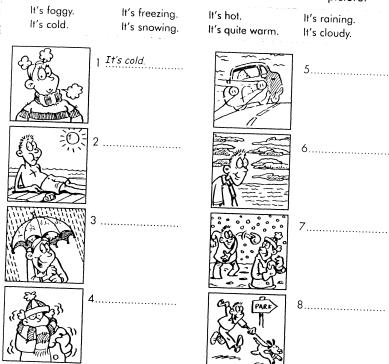

can stay in the central plains and explore the Orinoco river. Or maybe you want to enjoy life in the capital, Caracas.



This country is in the Pacific Ocean. It's made up of over a thousand islands. The landscape is mostly made up of mountains. There's a volcano called Mount Fuii.



Most of the country is quite flat, but in the south there are the Carpathian mountains. You can go walking and skiing there. In the east there are large forests. In the north-east there are several lakes, but the only coastline is in the north. That's where you'll find the Baltic Sea.

#### ANSWERS

Check your answers on page G.

3b Write a similar description of your own country, or a country you know. Remember to use landscape words.

Use the sentences in the box to describe the weather in each picture.



Choose the correct word to complete the weather forecast.

- 1 thick / heavy
- 2 light / a light
- 3 sun / sunny
- 4 a light / scattered
- 5 heavy / strong
- 6 thick / heavy
- 7 light / lightning

| _ |                                                               |
|---|---------------------------------------------------------------|
|   | In the north there will be ' <b>thick</b> fog in the          |
|   | early part of the day, but this will clear towards midday. In |
|   | the afternoon, there will be 2 breeze and                     |
|   | some 3 periods, although there is a risk of                   |
|   | there will be 5 winds with                                    |
|   | winds with rain and even a risk of thunder and                |
|   | , and and even a risk of thunder an