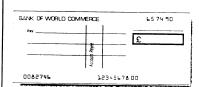

# Asking for a table and ordering a meal

| You                                    |  |
|----------------------------------------|--|
| Could I have a table for four, please? |  |
| To start, I'd like                     |  |
| As a main course, I'll have            |  |
| Could I have some more bread, please?  |  |
| Could I have the bill, please?         |  |
| Waiter                                 |  |
| What would you like?                   |  |
| What can I get you?                    |  |
| Anything to drink?                     |  |
| Enjoy your meal!                       |  |
| The chicken is served with rice.       |  |