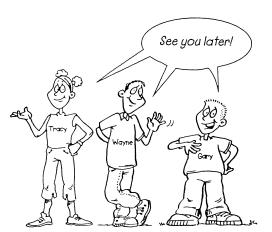

Complete the description of this exercise.

Tracy and Wayne have tried a lot of hairstyles. Describe them using the words in the box.

| cropped<br>straight | wavy<br>curly                           | fringe<br>bunches | frizzy<br>pony tail                     | dreadlocks<br>spiky |
|---------------------|-----------------------------------------|-------------------|-----------------------------------------|---------------------|
| Wayne 1             | 2 1 1 1 1 1 1 1 1 1 1 1 1 1 1 1 1 1 1 1 |                   | Tracy  9 472 S                          |                     |
| 1 Wayne's got       | • • • • • • • • • • • • • • • • • • • • | 6                 |                                         |                     |
| 2 He's wearing      | his hair in a pony                      | <i>tail.</i> 7    |                                         |                     |
| 3                   | •••••                                   | 8                 |                                         |                     |
| 4                   |                                         | 9                 | • • • • • • • • • • • • • • • • • • • • |                     |
| 5                   | •••••                                   | 10                |                                         |                     |