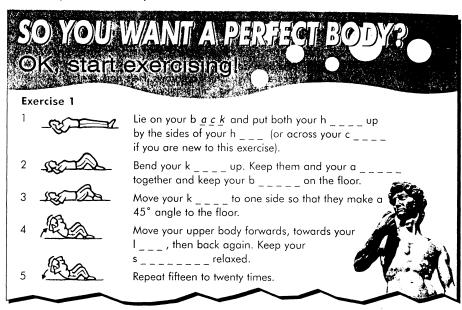

1 Physical description

| Translate the words and phrases. |            |   |
|----------------------------------|------------|---|
| The body                         |            |   |
| head                             | neck       |   |
| shoulder                         | chest      |   |
| arm                              | back       |   |
| elbow                            | stomach    |   |
| hand                             | waist      |   |
| leg                              | hips       |   |
| thigh                            | bottom     |   |
| knee                             | foot (feet | ) |
|                                  |            |   |

# .....

heel

# The hand

| nail nail |  |
|-----------|--|
| finger —  |  |
| thumb     |  |
| wrist     |  |

# The head

| hair         | forehead  |  |
|--------------|-----------|--|
| eye          | eyebrow   |  |
| nose         | eyelashes |  |
| ear          | lip       |  |
| cheek        | tongue    |  |
| tooth (teeth | ) mouth   |  |
| chin         |           |  |