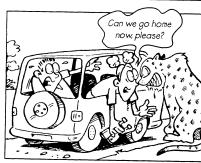

|
| I think you need to               | eat meat to keep healthy.               |           |               |                                         |





See page 87 for the British / American word list.



1a Find the names of twenty animals in the wordsearch.

| - | _ | _ | _ | _ | _ |   |   |   |   |
|---|---|---|---|---|---|---|---|---|---|
| 0 | 0 | L | Р | Н | I | 2 | L | 5 | F |
| U | L | В | М | Ε | F | 0 | I | Н | L |
| C | K | E | 0 | D | L | Р | 0 | Ε | У |
| K | Р | Е | Ν | G | U | Ι | Ν | Е | G |
| R | Α | Т | K | Е | В | G | 0 | Р | 0 |
| W | С | 7 | Е | Н | 5 | Α | F | Н | 0 |
| Н | R | V | У | 0 | Н | 2 | R | 0 | S |
| Α | L | L | Ι | G | Α | Т | 0 | R | Ε |
| L | Τ | 0 | Α | D | R | У | G | 5 | L |
| Ε | Z | D | 0 | 2 | Κ | Ε | У | Ε | В |





1b Label the pictures using the animals from the wordsearch.













7 ...... 9 ......



11 ..... 12 .....









16 ...... 17 ...... 18 ......



19 ..... 20 .....

**2a** Put the animals in exercise 1 into the following groups. Add two animals to each group if you can.

| mammals