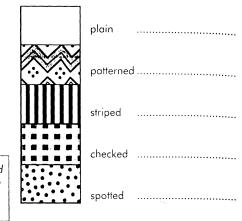

# The bathroom

| double bed                         |  |
|------------------------------------|--|
| single bed                         |  |
| bunk beds                          |  |
| plain / patterned                  |  |
| • carpet                           |  |
| chest of drawers                   |  |
| computer                           |  |
| desk                               |  |
| desk lamp                          |  |
| <ul> <li>dressing table</li> </ul> |  |
| Juvet                              |  |
| notice board                       |  |
| <ul> <li>radio alarm</li> </ul>    |  |
| ■ wardrobe                         |  |