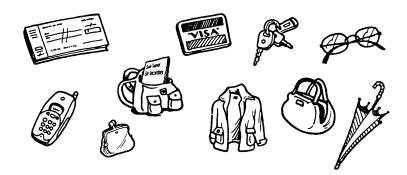

that are most important to you.
  - 5b What do you think your best friend's top ten items are? Write a list.

|--|

Imagine you have lost these items. You are describing them to the lost-property officer. Write the descriptions.

| 1 | It's a black leather jacket with two front pockets and a zip. |
|---|---------------------------------------------------------------|
|   |                                                               |
|   |                                                               |
|   |                                                               |
|   |                                                               |



7 These are the top ten lost items in the UK. But what order should they be in? Write down your guesses.

(1 = the thing that is most often lost)



| The top ten los | st items |
|-----------------|----------|
|-----------------|----------|

| 1 | <br>6  |
|---|--------|
| 2 | <br>7  |
| 3 | <br>8  |
| 4 | <br>9  |
| 5 | <br>10 |

8a Read the list of the top ten lost items. How many did you guess correctly?

Answer: ......

- 6 school bags 9,000



2 mobile phones 13,000



7 other bags 8,900



3 umbrellas 11,000

! I clothes

19,000



8 keys 8,900



4 purses 11,000



**9** glasses 7,000



**5** credit cards 10,500



10 cheque books

4,800



Source: Daily Telegraph T2

8b Tick the items you have lost in the past year. Is there anything else you've lost?



9 Write ten words and five expressions you are going to memorize.

| Words | Expressions |
|-------|-------------|
| 1     | 1           |
| 2     |             |
| 3     |