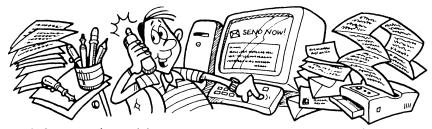

| 8 HIT HOU RUP             | b)                                  |







- C Can you understand these text messages? Write them out in full.
- 9 RUOK?
- 10 FanC goin clubN 2nite?
- 11 I c%d mEt U @ 7. CUL8R.

- D What comes next in these automated service messages?
- 12 'The person you are calling .....
- 13 'Your call is in a queue and ......
- 14 'Please hold while we .....

# ANALYSIS

#### Sections A and B

9 – 13 'Yes' answers:

You're a very good communicator, and you like technology.

6 – 8 'Yes' answers:

You're quite a good communicator, and you're OK with technology.

1 - 5 'Yes' answers:

Either you're so popular that you don't need to get in touch with people (they get in touch with you); or you prefer communicating with people face-to-face.

#### Section C Answers

Are you OK?

(Do you) fancy going clubbing tonight? I could meet you at seven. See