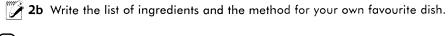

4 |        |
| 5 |        |
| 6 |        |
| 7 |        |
| Ω |        |



# 2a Try out your cooking skills!

12 .....

# Do you know how to make a pancake

| 2월 일반 2 1 1 1 1 1 1 1 1 1 1 1 1 1 1 1 1 1 1 |                                                                               |
|---------------------------------------------|-------------------------------------------------------------------------------|
| Add the quantities in the box to            | he ingredients.                                                               |
| of flour                                    | of milk a little a small amount of oil 125g a teaspoonful of sugar 300 ml one |
| Method  1. Mix                              | mix add heat                                                                  |



| 3 | Put the words into the correct categories. Then next to each word write an |
|---|----------------------------------------------------------------------------|
|   | appropriate item of food.                                                  |

| bake<br>boil<br>half a litre<br>peel | chop<br>a bar<br>a jar<br>roast | a carton<br>grate<br>a loaf<br>a tin | 200g<br>grill<br>a packet<br>add |
|--------------------------------------|---------------------------------|--------------------------------------|----------------------------------|
| ways of cook                         |                                 | cont                                 | ainers                           |
| bake                                 | a cake                          | a ca